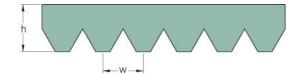

## PHG 16PK1340

| No. of ribs                           | 16   |
|---------------------------------------|------|
| Effective length<br>(mm)              | 1340 |
| Effective length (in)                 | 52.8 |
| h = Height (mm)                       | 5.5  |
| h = Height (in)                       | 0.22 |
| Width (mm)                            | 56.9 |
| Width (in)                            | 2.24 |
| w = Distance<br>between teeth<br>(mm) | 3.5  |
| w = Distance<br>between teeth (in)    | 0.14 |