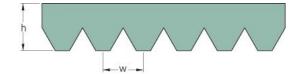

## PHG 16PK1320

| No. of ribs           | 16   |
|-----------------------|------|
| Effective length      | 1320 |
| (mm)                  |      |
| Effective length (in) | 52   |
| h = Height (mm)       | 5.5  |
| h = Height (in)       | 0.22 |
| Width (mm)            | 56.9 |
| Width (in)            | 2.24 |
| w = Distance          | 3.5  |
| between teeth         |      |
| (mm)                  |      |
| w = Distance          | 0.14 |
| between teeth (in)    |      |