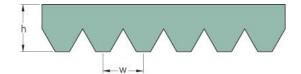

## PHG 16PK1240

| No. of ribs                           | 16   |
|---------------------------------------|------|
| Effective length<br>(mm)              | 1240 |
| Effective length (in)                 | 48.8 |
| h = Height (mm)                       | 5.5  |
| h = Height (in)                       | 0.22 |
| Width (mm)                            | 56.9 |
| Width (in)                            | 2.24 |
| w = Distance<br>between teeth<br>(mm) | 3.5  |
| w = Distance<br>between teeth (in)    | 0.14 |