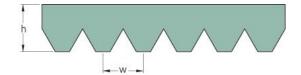

## PHG 12PK1220

| No. of ribs           | 12   |
|-----------------------|------|
| Effective length      | 1220 |
| (mm)                  |      |
| Effective length (in) | 48   |
| h = Height (mm)       | 5.5  |
| h = Height (in)       | 0.22 |
| Width (mm)            | 42.7 |
| Width (in)            | 1.68 |
| w = Distance          | 3.5  |
| between teeth         |      |
| (mm)                  |      |
| w = Distance          | 0.14 |
| between teeth (in)    |      |