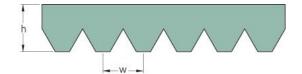

## PHG 12PK1200

| No. of ribs              | 12   |
|--------------------------|------|
| Effective length<br>(mm) | 1200 |
| Effective length (in)    | 47.3 |
| h = Height (mm)          | 5.5  |
| h = Height (in)          | 0.22 |
| Width (mm)               | 42.7 |
| Width (in)               | 1.68 |
| w = Distance             | 3.5  |
| between teeth            |      |
| (mm)                     |      |
| w = Distance             | 0.14 |
| between teeth (in)       |      |