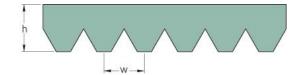

## PHG 6PK1120

| No. of ribs           | 6    |
|-----------------------|------|
| Effective length      | 1120 |
| (mm)                  |      |
| Effective length (in) | 44.1 |
| h = Height (mm)       | 5.5  |
| h = Height (in)       | 0.22 |
| Width (mm)            | 21.3 |
| Width (in)            | 0.84 |
| w = Distance          | 3.5  |
| between teeth         |      |
| (mm)                  |      |
| w = Distance          | 0.14 |
| between teeth (in)    |      |