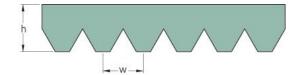

## PHG 12PK1090

| No. of ribs              | 12   |
|--------------------------|------|
| Effective length<br>(mm) | 1090 |
| Effective length (in)    | 42.9 |
| h = Height (mm)          | 5.5  |
| h = Height (in)          | 0.22 |
| Width (mm)               | 42.7 |
| Width (in)               | 1.68 |
| w = Distance             | 3.5  |
| between teeth            |      |
| (mm)                     |      |
| w = Distance             | 0.14 |
| between teeth (in)       |      |