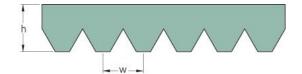

## PHG 12PK1080

| No. of ribs              | 12   |
|--------------------------|------|
| Effective length<br>(mm) | 1080 |
| Effective length (in)    | 42.5 |
| h = Height (mm)          | 5.5  |
| h = Height (in)          | 0.22 |
| Width (mm)               | 42.7 |
| Width (in)               | 1.68 |
| w = Distance             | 3.5  |
| between teeth            |      |
| (mm)                     |      |
| w = Distance             | 0.14 |
| between teeth (in)       |      |