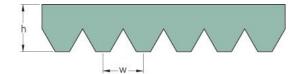

## PHG 16PK1060

| No. of ribs                           | 16   |
|---------------------------------------|------|
| Effective length<br>(mm)              | 1060 |
| Effective length (in)                 | 41.7 |
| h = Height (mm)                       | 5.5  |
| h = Height (in)                       | 0.22 |
| Width (mm)                            | 56.9 |
| Width (in)                            | 2.24 |
| w = Distance<br>between teeth<br>(mm) | 3.5  |
| w = Distance<br>between teeth (in)    | 0.14 |