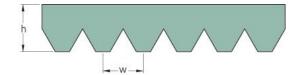

## PHG 6PK1060

| No. of ribs           | 6    |
|-----------------------|------|
| Effective length      | 1060 |
| (mm)                  |      |
| Effective length (in) | 41.7 |
| h = Height (mm)       | 5.5  |
| h = Height (in)       | 0.22 |
| Width (mm)            | 21.3 |
| Width (in)            | 0.84 |
| w = Distance          | 3.5  |
| between teeth         |      |
| (mm)                  |      |
| w = Distance          | 0.14 |
| between teeth (in)    |      |