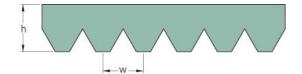

## PHG 10PK1050

| No. of ribs                           | 10   |
|---------------------------------------|------|
| Effective length<br>(mm)              | 1050 |
| Effective length (in)                 | 41.3 |
| h = Height (mm)                       | 5.5  |
| h = Height (in)                       | 0.22 |
| Width (mm)                            | 35.6 |
| Width (in)                            | 1.4  |
| w = Distance<br>between teeth<br>(mm) | 3.5  |
| w = Distance<br>between teeth (in)    | 0.14 |