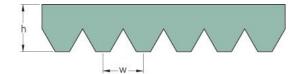

## PHG 12PK1010

| No. of ribs                           | 12   |
|---------------------------------------|------|
| Effective length<br>(mm)              | 1010 |
| Effective length (in)                 | 39.8 |
| h = Height (mm)                       | 5.5  |
| h = Height (in)                       | 0.22 |
| Width (mm)                            | 42.7 |
| Width (in)                            | 1.68 |
| w = Distance<br>between teeth<br>(mm) | 3.5  |
| w = Distance<br>between teeth (in)    | 0.14 |