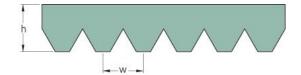

## PHG 16PK980

| No. of ribs                           | 16   |
|---------------------------------------|------|
| Effective length<br>(mm)              | 980  |
| Effective length (in)                 | 38.6 |
| h = Height (mm)                       | 5.5  |
| h = Height (in)                       | 0.22 |
| Width (mm)                            | 56.9 |
| Width (in)                            | 2.24 |
| w = Distance<br>between teeth<br>(mm) | 3.5  |
| w = Distance<br>between teeth (in)    | 0.14 |