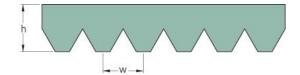

## **PHG 6PK970**

| No. of ribs                           | 6    |
|---------------------------------------|------|
| Effective length<br>(mm)              | 970  |
| Effective length (in)                 | 38.2 |
| h = Height (mm)                       | 5.5  |
| h = Height (in)                       | 0.22 |
| Width (mm)                            | 21.3 |
| Width (in)                            | 0.84 |
| w = Distance<br>between teeth<br>(mm) | 3.5  |
| w = Distance<br>between teeth (in)    | 0.14 |