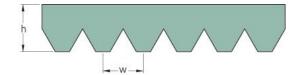

## **PHG 10PK950**

| No. of ribs                           | 10   |
|---------------------------------------|------|
| Effective length<br>(mm)              | 950  |
| Effective length (in)                 | 37.4 |
| h = Height (mm)                       | 5.5  |
| h = Height (in)                       | 0.22 |
| Width (mm)                            | 35.6 |
| Width (in)                            | 1.4  |
| w = Distance<br>between teeth<br>(mm) | 3.5  |
| w = Distance<br>between teeth (in)    | 0.14 |