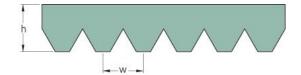

## PHG 10PK940

| No. of ribs                           | 10   |
|---------------------------------------|------|
| Effective length<br>(mm)              | 940  |
| · · · · · · · · · · · · · · · · · · · | 37   |
| Effective length (in)                 | 57   |
| h = Height (mm)                       | 5.5  |
| h = Height (in)                       | 0.22 |
| Width (mm)                            | 35.6 |
| Width (in)                            | 1.4  |
| w = Distance<br>between teeth<br>(mm) | 3.5  |
| w = Distance<br>between teeth (in)    | 0.14 |