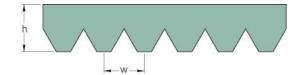

## PHG 16PK910

| No. of ribs                           | 16   |
|---------------------------------------|------|
| Effective length<br>(mm)              | 910  |
| Effective length (in)                 | 35.8 |
| h = Height (mm)                       | 5.5  |
| h = Height (in)                       | 0.22 |
| Width (mm)                            | 56.9 |
| Width (in)                            | 2.24 |
| w = Distance<br>between teeth<br>(mm) | 3.5  |
| w = Distance<br>between teeth (in)    | 0.14 |