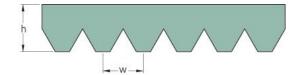

## PHG 12PK885

| No. of ribs                           | 12   |
|---------------------------------------|------|
| Effective length<br>(mm)              | 885  |
| Effective length (in)                 | 34.8 |
| h = Height (mm)                       | 5.5  |
| h = Height (in)                       | 0.22 |
| Width (mm)                            | 42.7 |
| Width (in)                            | 1.68 |
| w = Distance<br>between teeth<br>(mm) | 3.5  |
| w = Distance<br>between teeth (in)    | 0.14 |