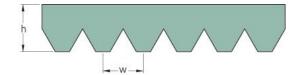

## PHG 12PK870

| No. of ribs                           | 12   |
|---------------------------------------|------|
| Effective length<br>(mm)              | 870  |
| Effective length (in)                 | 34.3 |
| h = Height (mm)                       | 5.5  |
| h = Height (in)                       | 0.22 |
| Width (mm)                            | 42.7 |
| Width (in)                            | 1.68 |
| w = Distance<br>between teeth<br>(mm) | 3.5  |
| w = Distance<br>between teeth (in)    | 0.14 |