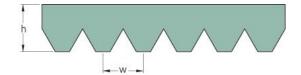

## PHG 12PK820

| No. of ribs                           | 12   |
|---------------------------------------|------|
| Effective length<br>(mm)              | 820  |
| Effective length (in)                 | 32.3 |
| h = Height (mm)                       | 5.5  |
| h = Height (in)                       | 0.22 |
| Width (mm)                            | 42.7 |
| Width (in)                            | 1.68 |
| w = Distance<br>between teeth<br>(mm) | 3.5  |
| w = Distance<br>between teeth (in)    | 0.14 |