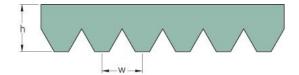

## **PHG 6PK820**

| No. of ribs              | 6    |
|--------------------------|------|
| Effective length<br>(mm) | 820  |
| ••••••                   | 32.3 |
| Effective length (in)    | 32.3 |
| h = Height (mm)          | 5.5  |
| h = Height (in)          | 0.22 |
| Width (mm)               | 21.3 |
| Width (in)               | 0.84 |
| w = Distance             | 3.5  |
| between teeth            |      |
| (mm)                     |      |
| w = Distance             | 0.14 |
| between teeth (in)       |      |