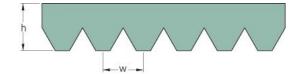

## PHG 16PJ2330

| No. of ribs           | 16   |
|-----------------------|------|
|                       |      |
| Effective length      | 2330 |
| (mm)                  |      |
| Effective length (in) | 91.7 |
| h = Height (mm)       | 3.5  |
| h = Height (in)       | 0.14 |
| Width (mm)            | 37.4 |
| Width (in)            | 1.47 |
| w = Distance          | 2.3  |
| between teeth         |      |
| (mm)                  |      |
| w = Distance          | 0.09 |
|                       | 0.07 |
| between teeth (in)    |      |