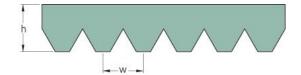

## **PHG 8PJ2210**

| No. of ribs           | 8    |
|-----------------------|------|
| Effective length      | 2210 |
| (mm)                  |      |
| Effective length (in) | 87   |
| h = Height (mm)       | 3.5  |
| h = Height (in)       | 0.14 |
| Width (mm)            | 18.7 |
| Width (in)            | 0.74 |
| w = Distance          | 2.3  |
| between teeth         |      |
| (mm)                  |      |
| w = Distance          | 0.09 |
| between teeth (in)    |      |