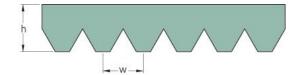

## PHG 16PJ1990

| No. of ribs                           | 16   |
|---------------------------------------|------|
| Effective length<br>(mm)              | 1990 |
| Effective length (in)                 | 78.3 |
| h = Height (mm)                       | 3.5  |
| h = Height (in)                       | 0.14 |
| Width (mm)                            | 37.4 |
| Width (in)                            | 1.47 |
| w = Distance<br>between teeth<br>(mm) | 2.3  |
| w = Distance<br>between teeth (in)    | 0.09 |