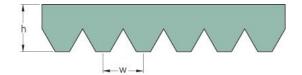

## PHG 12PJ1990

| No. of ribs                           | 12   |
|---------------------------------------|------|
| Effective length<br>(mm)              | 1990 |
| Effective length (in)                 | 78.3 |
| h = Height (mm)                       | 3.5  |
| h = Height (in)                       | 0.14 |
| Width (mm)                            | 28.1 |
| Width (in)                            | 1.11 |
| w = Distance<br>between teeth<br>(mm) | 2.3  |
| w = Distance<br>between teeth (in)    | 0.09 |