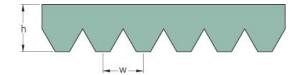

## PHG 16PJ1980

| No. of ribs                           | 16   |
|---------------------------------------|------|
| Effective length<br>(mm)              | 1980 |
| Effective length (in)                 | 78   |
| h = Height (mm)                       | 3.5  |
| h = Height (in)                       | 0.14 |
| Width (mm)                            | 37.4 |
| Width (in)                            | 1.47 |
| w = Distance<br>between teeth<br>(mm) | 2.3  |
| w = Distance<br>between teeth (in)    | 0.09 |