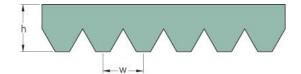

## PHG 16PJ1780

| No. of ribs                           | 16   |
|---------------------------------------|------|
| Effective length<br>(mm)              | 1780 |
| Effective length (in)                 | 70   |
| h = Height (mm)                       | 3.5  |
| h = Height (in)                       | 0.14 |
| Width (mm)                            | 37.4 |
| Width (in)                            | 1.47 |
| w = Distance<br>between teeth<br>(mm) | 2.3  |
| w = Distance<br>between teeth (in)    | 0.09 |