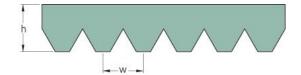

## PHG 6PJ1780

| No. of ribs           | 6    |
|-----------------------|------|
| Effective length      | 1780 |
| (mm)                  |      |
| Effective length (in) | 70   |
| h = Height (mm)       | 3.5  |
| h = Height (in)       | 0.14 |
| Width (mm)            | 14   |
| Width (in)            | 0.55 |
| w = Distance          | 2.3  |
| between teeth         |      |
| (mm)                  |      |
| w = Distance          | 0.09 |
| between teeth (in)    |      |