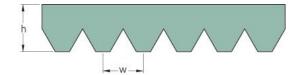

## PHG 10PJ1600

| No. of ribs                           | 10   |
|---------------------------------------|------|
| Effective length<br>(mm)              | 1600 |
| Effective length (in)                 | 63   |
| h = Height (mm)                       | 3.5  |
| h = Height (in)                       | 0.14 |
| Width (mm)                            | 23.4 |
| Width (in)                            | 0.92 |
| w = Distance<br>between teeth<br>(mm) | 2.3  |
| w = Distance<br>between teeth (in)    | 0.09 |