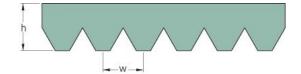

## PHG 12PJ1430

| No. of ribs                           | 12   |
|---------------------------------------|------|
| Effective length<br>(mm)              | 1430 |
| Effective length (in)                 | 56.3 |
| h = Height (mm)                       | 3.5  |
| h = Height (in)                       | 0.14 |
| Width (mm)                            | 28.1 |
| Width (in)                            | 1.11 |
| w = Distance<br>between teeth<br>(mm) | 2.3  |
| w = Distance<br>between teeth (in)    | 0.09 |