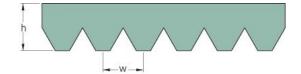

## PHG 12PJ1370

| No. of ribs                           | 12   |
|---------------------------------------|------|
| Effective length<br>(mm)              | 1370 |
| Effective length (in)                 | 53.9 |
| h = Height (mm)                       | 3.5  |
| h = Height (in)                       | 0.14 |
| Width (mm)                            | 28.1 |
| Width (in)                            | 1.11 |
| w = Distance<br>between teeth<br>(mm) | 2.3  |
| w = Distance<br>between teeth (in)    | 0.09 |