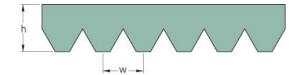

## PHG 6PJ1310

| No. of ribs           | 6    |
|-----------------------|------|
| Effective length      | 1310 |
| (mm)                  |      |
| Effective length (in) | 51.6 |
| h = Height (mm)       | 3.5  |
| h = Height (in)       | 0.14 |
| Width (mm)            | 14   |
| Width (in)            | 0.55 |
| w = Distance          | 2.3  |
| between teeth         |      |
| (mm)                  |      |
| w = Distance          | 0.09 |
| between teeth (in)    |      |