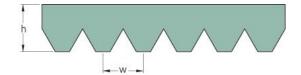

## PHG 6PJ1305

| No. of ribs                           | 6    |
|---------------------------------------|------|
| Effective length<br>(mm)              | 1305 |
| Effective length (in)                 | 51.4 |
| h = Height (mm)                       | 3.5  |
| h = Height (in)                       | 0.14 |
| Width (mm)                            | 14   |
| Width (in)                            | 0.55 |
| w = Distance<br>between teeth<br>(mm) | 2.3  |
| w = Distance<br>between teeth (in)    | 0.09 |