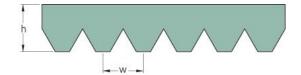

## PHG 6PJ1300

| No. of ribs           | 6    |
|-----------------------|------|
| Effective length      | 1300 |
| (mm)                  |      |
| Effective length (in) | 51.2 |
| h = Height (mm)       | 3.5  |
| h = Height (in)       | 0.14 |
| Width (mm)            | 14   |
| Width (in)            | 0.55 |
| w = Distance          | 2.3  |
| between teeth         |      |
| (mm)                  |      |
| w = Distance          | 0.09 |
| between teeth (in)    |      |