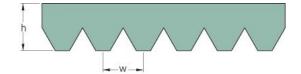

## PHG 12PJ1270

| No. of ribs           | 12   |
|-----------------------|------|
| Effective length      | 1270 |
| (mm)                  |      |
| Effective length (in) | 50   |
| h = Height (mm)       | 3.5  |
| h = Height (in)       | 0.14 |
| Width (mm)            | 28.1 |
| Width (in)            | 1.11 |
| w = Distance          | 2.3  |
| between teeth         |      |
| (mm)                  |      |
| w = Distance          | 0.09 |
| between teeth (in)    |      |