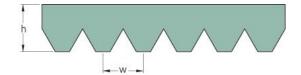

## PHG 16PJ1240

| No. of ribs                           | 16   |
|---------------------------------------|------|
| Effective length<br>(mm)              | 1240 |
| Effective length (in)                 | 48.8 |
| h = Height (mm)                       | 3.5  |
| h = Height (in)                       | 0.14 |
| Width (mm)                            | 37.4 |
| Width (in)                            | 1.47 |
| w = Distance<br>between teeth<br>(mm) | 2.3  |
| w = Distance<br>between teeth (in)    | 0.09 |