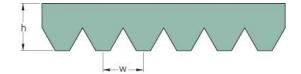

## PHG 12PJ1220

| No. of ribs           | 12   |
|-----------------------|------|
| Effective length      | 1220 |
| (mm)                  |      |
| Effective length (in) | 48   |
| h = Height (mm)       | 3.5  |
| h = Height (in)       | 0.14 |
| Width (mm)            | 28.1 |
| Width (in)            | 1.11 |
| w = Distance          | 2.3  |
| between teeth         |      |
| (mm)                  |      |
| w = Distance          | 0.09 |
| between teeth (in)    |      |