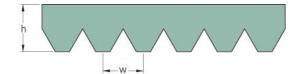

## PHG 10PJ1200

| No. of ribs                           | 10   |
|---------------------------------------|------|
| Effective length<br>(mm)              | 1200 |
| Effective length (in)                 | 47.3 |
| h = Height (mm)                       | 3.5  |
| h = Height (in)                       | 0.14 |
| Width (mm)                            | 23.4 |
| Width (in)                            | 0.92 |
| w = Distance<br>between teeth<br>(mm) | 2.3  |
| w = Distance<br>between teeth (in)    | 0.09 |