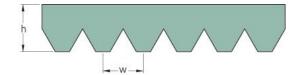

## PHG 6PJ1200

| No. of ribs           | 6    |
|-----------------------|------|
| Effective length      | 1200 |
| (mm)                  |      |
| Effective length (in) | 47.3 |
| h = Height (mm)       | 3.5  |
| h = Height (in)       | 0.14 |
| Width (mm)            | 14   |
| Width (in)            | 0.55 |
| w = Distance          | 2.3  |
| between teeth         |      |
| (mm)                  |      |
| w = Distance          | 0.09 |
| between teeth (in)    |      |