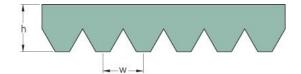

## PHG 12PJ1190

| No. of ribs                           | 12   |
|---------------------------------------|------|
| Effective length<br>(mm)              | 1190 |
| Effective length (in)                 | 46.9 |
| h = Height (mm)                       | 3.5  |
| h = Height (in)                       | 0.14 |
| Width (mm)                            | 28.1 |
| Width (in)                            | 1.11 |
| w = Distance<br>between teeth<br>(mm) | 2.3  |
| w = Distance<br>between teeth (in)    | 0.09 |