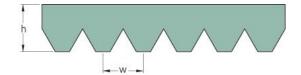

## **PHG 8PJ1090**

| No. of ribs           | 8    |
|-----------------------|------|
| Effective length      | 1090 |
| (mm)                  |      |
| Effective length (in) | 42.9 |
| h = Height (mm)       | 3.5  |
| h = Height (in)       | 0.14 |
| Width (mm)            | 18.7 |
| Width (in)            | 0.74 |
| w = Distance          | 2.3  |
| between teeth         |      |
| (mm)                  |      |
| w = Distance          | 0.09 |
| between teeth (in)    |      |