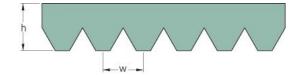

## PHG 12PJ955

| No. of ribs                           | 12   |
|---------------------------------------|------|
| Effective length<br>(mm)              | 955  |
| Effective length (in)                 | 37.6 |
| h = Height (mm)                       | 3.5  |
| h = Height (in)                       | 0.14 |
| Width (mm)                            | 28.1 |
| Width (in)                            | 1.11 |
| w = Distance<br>between teeth<br>(mm) | 2.3  |
| w = Distance<br>between teeth (in)    | 0.09 |