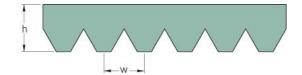

## PHG 12PJ910

| No. of ribs                           | 12   |
|---------------------------------------|------|
| Effective length<br>(mm)              | 910  |
| Effective length (in)                 | 35.8 |
| h = Height (mm)                       | 3.5  |
| h = Height (in)                       | 0.14 |
| Width (mm)                            | 28.1 |
| Width (in)                            | 1.11 |
| w = Distance<br>between teeth<br>(mm) | 2.3  |
| w = Distance<br>between teeth (in)    | 0.09 |