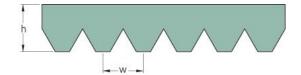

## PHG 10PJ860

| No. of ribs                           | 10   |
|---------------------------------------|------|
| Effective length<br>(mm)              | 860  |
| Effective length (in)                 | 33.9 |
| h = Height (mm)                       | 3.5  |
| h = Height (in)                       | 0.14 |
| Width (mm)                            | 23.4 |
| Width (in)                            | 0.92 |
| w = Distance<br>between teeth<br>(mm) | 2.3  |
| w = Distance<br>between teeth (in)    | 0.09 |