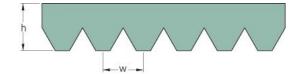

## PHG 12PJ830

| No. of ribs                           | 12   |
|---------------------------------------|------|
| Effective length<br>(mm)              | 830  |
| Effective length (in)                 | 32.7 |
| h = Height (mm)                       | 3.5  |
| h = Height (in)                       | 0.14 |
| Width (mm)                            | 28.1 |
| Width (in)                            | 1.11 |
| w = Distance<br>between teeth<br>(mm) | 2.3  |
| w = Distance<br>between teeth (in)    | 0.09 |