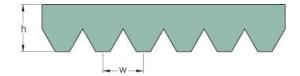

## **PHG 8PJ830**

| No. of ribs                           | 8    |
|---------------------------------------|------|
| Effective length<br>(mm)              | 830  |
| Effective length (in)                 | 32.7 |
| h = Height (mm)                       | 3.5  |
| h = Height (in)                       | 0.14 |
| Width (mm)                            | 18.7 |
| Width (in)                            | 0.74 |
| w = Distance<br>between teeth<br>(mm) | 2.3  |
| w = Distance<br>between teeth (in)    | 0.09 |