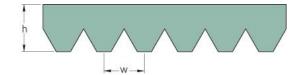

## PHG 12PJ810

| No. of ribs                           | 12   |
|---------------------------------------|------|
| Effective length<br>(mm)              | 810  |
| Effective length (in)                 | 31.9 |
| h = Height (mm)                       | 3.5  |
| h = Height (in)                       | 0.14 |
| Width (mm)                            | 28.1 |
| Width (in)                            | 1.11 |
| w = Distance<br>between teeth<br>(mm) | 2.3  |
| w = Distance<br>between teeth (in)    | 0.09 |