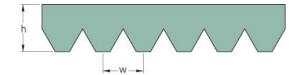

## PHG 16PJ760

| No. of ribs                           | 16   |
|---------------------------------------|------|
| Effective length<br>(mm)              | 760  |
| Effective length (in)                 | 29.9 |
| h = Height (mm)                       | 3.5  |
| h = Height (in)                       | 0.14 |
| Width (mm)                            | 37.4 |
| Width (in)                            | 1.47 |
| w = Distance<br>between teeth<br>(mm) | 2.3  |
| w = Distance<br>between teeth (in)    | 0.09 |