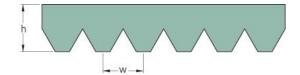

## **PHG 6PJ610**

| No. of ribs           | 6    |
|-----------------------|------|
| Effective length      | 610  |
| (mm)                  |      |
| Effective length (in) | 24   |
| h = Height (mm)       | 3.5  |
| h = Height (in)       | 0.14 |
| Width (mm)            | 14   |
| Width (in)            | 0.55 |
| w = Distance          | 2.3  |
| between teeth         |      |
| (mm)                  |      |
| w = Distance          | 0.09 |
| between teeth (in)    |      |
|                       |      |