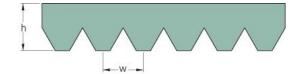

## PHG 12PJ550

| No. of ribs                           | 12   |
|---------------------------------------|------|
| Effective length<br>(mm)              | 550  |
| Effective length (in)                 | 21.7 |
| h = Height (mm)                       | 3.5  |
| h = Height (in)                       | 0.14 |
| Width (mm)                            | 28.1 |
| Width (in)                            | 1.11 |
| w = Distance<br>between teeth<br>(mm) | 2.3  |
| w = Distance<br>between teeth (in)    | 0.09 |